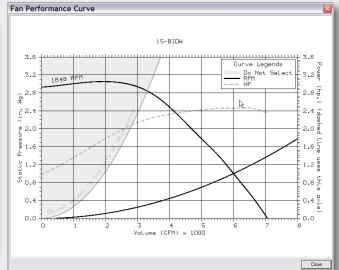

## **PERFORMANCE CHARTS**

- # High detail fan performance chart
  # Shows operating point
- # User configurable